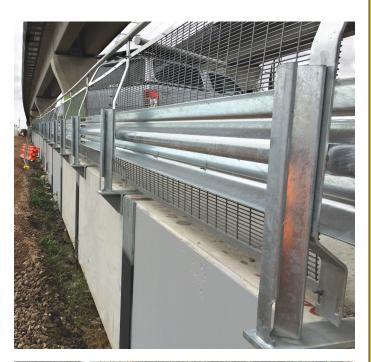

#### How it Works

**ZEE Park® DeckGuard** is designed to allow maximum use of car park floor space, by placing the Flex-Beam guard rail right at the edge of the car park deck. This gives maximum protection with a minimum of space.

The **ZEE Park® DeckGuard** also uses the proven EZY Guard post profile, and is a high-strength semi-rigid system. **DeckGuard** is tested and designed to exceed the force prescribed under AS/NZS 1170.1 for light traffic areas. This is achieved with a single anchor per post.

The **ZEE Park**<sup>®</sup> is designed to spring under light 'nudge' impacts, but predictably yield under severe impacts, preventing damage to the car park structure.

ZEE Park is suitable for edge protection in multi-storey car parks, and is without doubt the most versatile car park barrier system available.