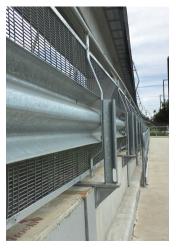

#### How it Works

**ZEE Park® DeckGuard** is designed to allow maximum use of car park floor space, by placing the Flex-Beam guard rail right at the edge of the car park deck. This gives maximum protection with a minimum of space.

The **ZEE Park® DeckGuard** also uses the proven EZY Guard post profile, and is a high-strength semi-rigid system. **DeckGuard** is tested and designed to exceed the force prescribed under AS/NZS 1170.1 for light traffic areas. This is achieved with a single anchor per post.