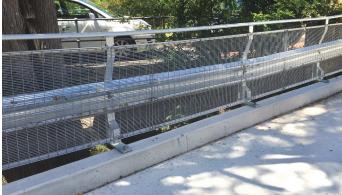

#### How it Works

**ZEE Park® DeckGuard** is designed to allow maximum use of car park floor space, by placing the Flex-Beam guard rail right at the edge of the car park deck. This gives maximum protection with a minimum of space.

The **ZEE Park**<sup>®</sup> is designed to spring under light 'nudge' impacts, but predictably yield under severe impacts, preventing damage to the car park structure.

ZEE Park is suitable for edge protection in multi-storey car parks, and is without doubt the most versatile car park barrier system available.