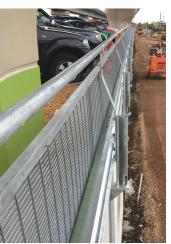

#### How it Works

**ZEE Park® DeckGuard** is designed to allow maximum use of car park floor space, by placing the Flex-Beam guard rail right at the edge of the car park deck. This gives maximum protection with a minimum of space.

The **ZEE Park**<sup>®</sup> is designed to spring under light 'nudge' impacts, but predictably yield under severe impacts, preventing damage to the car park structure.

ZEE Park is suitable for edge protection in multi-storey car parks, and is without doubt the most versatile car park barrier system available.