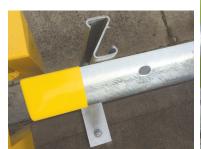

The **ZEE Park® DeckGuard** also uses the proven EZY Guard post profile, and is a high-strength semi-rigid system. **DeckGuard** is tested and designed to exceed the force prescribed under AS/NZS 1170.1 for light traffic areas. This is achieved with a single anchor per post.