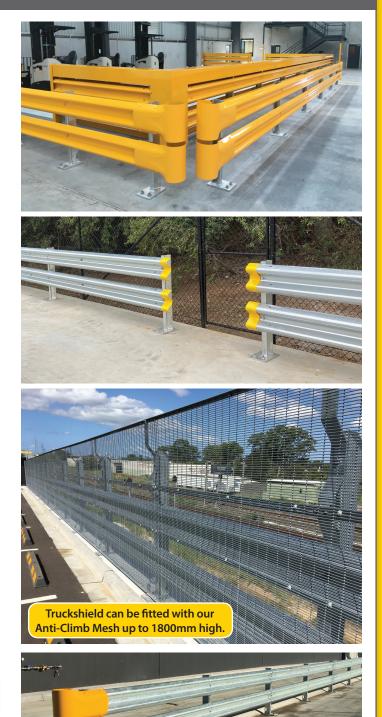

#### Features

- Heavy duty car park barrier system
- Integrates easily with the Ingal range of car park barriers to create a complete solution
- Australian made with AS/NZS 1170.1 rating
- Easy installation and compatible with Anti-Climb Mesh

ZEE Park<sup>®</sup> TruckShield is suitable wherever high-containment barriers are required

#### **Suitable For**

- Freight terminals
- Logistics facilities
- Loading docks
- Anywhere separation of heavy vehicles and pedestrians is required

The ZEE Park<sup>®</sup> is designed to spring under light 'nudge' impacts, but predictably yield under severe impacts, preventing damage to the car park structure.