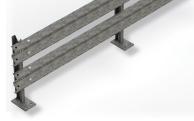

ZEE Park® AS/NZS 1170.1 COMPLIANT **FruckShield** 

# The New ZEE Park<sup>®</sup> TruckShield barrier system is an exciting evolution of the proven ZEE Park AS/NZS 1170.1 compliant car park barrier

ZEE Park® TruckShield has been tested to the requirements of AS1170.1 for medium traffic areas, and is suitable for freight terminals, logistics facilities, loading docks, or anywhere separation of heavy vehicles and pedestrians is required.

ZEE Park® TruckShield uses a heavier-duty version of the proven EZY Guard post profile, and is a high-strength semirigid system. Truck Shield is tested and designed to exceed the force prescribed under AS/NZS 1170.1 for medium traffic areas. This is achieved with only two anchors per post.