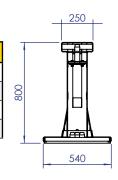

   minimum 192m per 40' container or truck flatbed,
   with faster on-site installation
- Narrow footprint, just 0.54m wide
- Rapid installation with flexible deployment, reconfiguration and removal made easy using the patented T-Connector
- Optional 2.5, 5 and 10° angle T-Connectors and radius sections- smoothly deal with challenging site conditions (eg, roundabouts or intersections).
- Wheelset option ability to add wheels for easy barrier mobility
- Integrated mounting points quick attachment of screens, fencing, signs or other ancillary traffic equipment
- Compact dimensions and weight keep logistics costs down and the optional angled sections and T-Connectors ensure ability to smoothly handle difficult geometries
- Integral T-top designed in providing exceptional TL-3 & TL-4 performance without additional components