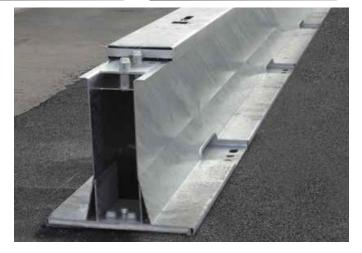

## **TL4 Standard Steel Safety Barrier**Data Sheet

Portable Steel Safety Barrier

HighwayGuard™ MASH 16 TL-3 & TL-4 fully tested and compliant at 58m anchor spacing, providing rapid deployment with less anchoring.

The simple barrier system uses a single 6m module with integrated anchoring, drainage and forklift access points. The integral T-top design provides exceptional MASH TL-3 and TL-4 performance without the need for additional components.

The unique patented T-Connector can be left connected to one piece of barrier. Installation only requires another piece of barrier to be connected (in any direction). Any later barrier alterations, or maintenance works are quick and simple.