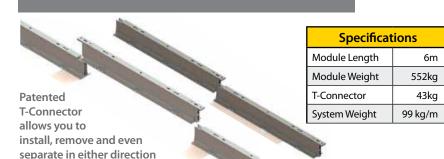

## **Features & Benefits**

- Latest generation MASH 16 TL-3 & TL4 barrier
- Single 6m barrier module can be installed in 6, 12 or even 18m lengths
- Optional angled barrier and T-Connector components
- Increased efficiencies in transportation and installation

   minimum 192m per 40' container or truck flatbed,
   with faster on-site installation
- Narrow footprint, just 0.54m wide
- Rapid installation with flexible deployment, reconfiguration and removal made easy using the patented T-Connector
- Optional 2.5, 5 and 10° angle T-Connectors and radius sections- smoothly deal with challenging site conditions (eg, roundabouts or intersections).
- Wheelset option ability to add wheels for easy barrier mobility
- Integrated mounting points quick attachment of screens, fencing, signs or other ancillary traffic equipment
- Compact dimensions and weight keep logistics costs down and the optional angled sections and T-Connectors ensure ability to smoothly handle difficult geometries
- Integral T-top designed in providing exceptional TL-3 & TL-4 performance without additional components

The unique patented T-Connector can be left connected to one piece of barrier. Installation only requires another piece of barrier to be connected (in any direction). Any later barrier alterations, or maintenance works are quick and simple.