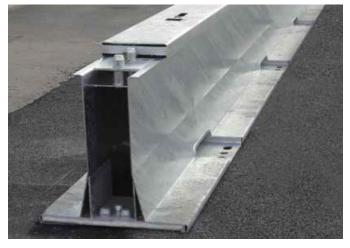

## **Features & Benefits**

- MASH 16 TL-3 LDS at only 12m anchor spacing, providing higher containment, lower deflection with less anchoring. MASH 16 TL-4 at 24m anchor spacing.
- Low 0.68m deflection at TL-3.
- Integral T-top designed in providing exceptional TL-3 &TL-4 performance without additional components.
- One single 6m barrier module with integrated anchoring, drainage, fork lift and lifting points reducing inventory, improving utilisation and stock management.
- Increased efficiencies in transportation and installation

HighwayGuard™ LDS is a MASH 16 TL-3 & TL-4 compliant steel safety barrier. The 6m single barrier section, with the unique T-Connector provides quicker installation, removal and separation of barrier sections. It also offers the ability to remove sections within a run to create access gaps, replace damaged sections or alter barrier runs.