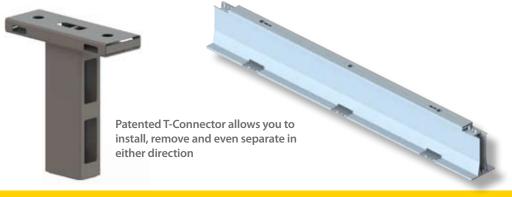

HighwayGuard™ LDS is a MASH 16 TL-3 & TL-4 compliant steel safety barrier. The 6m single barrier section, with the unique T-Connector provides quicker installation, removal and separation of barrier sections. It also offers the ability to remove sections within a run to create access gaps, replace damaged sections or alter barrier runs.

The unique patented T-Connector can be left connected to one piece of barrier. Installation only requires another piece of barrier to be connected (in any direction). Any later barrier alterations, or maintenance works are quick and simple.