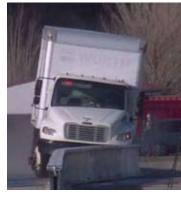

## **Features & Benefits**

- MASH 16 TL-3 LDS at only 12m anchor spacing, providing higher containment, lower deflection with less anchoring. MASH 16 TL-4 at 24m anchor spacing.
- Low 0.68m deflection at TL-3.
- Integral T-top designed in providing exceptional TL-3 &TL-4 performance without additional components.
- One single 6m barrier module with integrated anchoring, drainage, fork lift and lifting points reducing inventory, improving utilisation and stock management.
- Increased efficiencies in transportation and installation