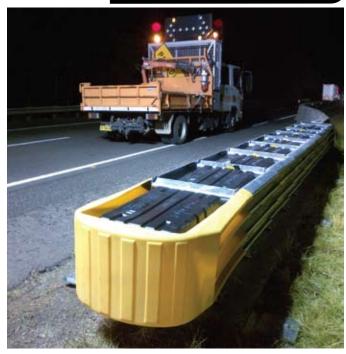

## QuadGuard® CZ Data Sheet

Relocatable/Temporary Work-Zone QuadGuard®

## The QuadGuard® CZ relocatable crash cushion offers the latest technology for shielding hazards 610mm to 915mm wide.

Each QuadGuard® CZ System consists of crushable, energy-absorbing cartridges surrounded by a framework of Energy's exclusive steel Quad-Beam™ panels. These systems redefine NCHRP 350, Test Level 3 performance for redirective, nongating attenuators.

The QuadGuard® CZ System has successfully passed the complete NCHRP 350, Test Level 3 test matrix. Higher speed units are available.

During head-on design impacts, the QuadGuard® Systems telescope rearward and progressively crush the cartridges to absorb the energy of impact. When design impacted from the side, the QuadGuard® System safely redirects the errant vehicle back toward its original path without gating.