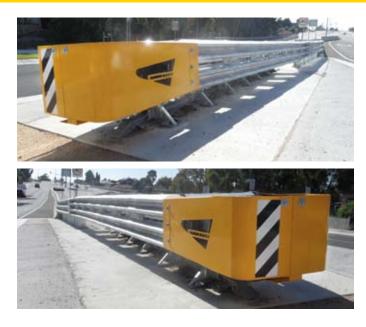

The OuadGuard M Wide is a MASH TL-3 crash cushion, able to effectively shield hazards up to 1755mm wide. Wider hazards may be accommodated by flaring outward with guardrail or concrete barrier.

The QuadGuard M Wide shares the basic architecture and a majority of components with the 610mm TL-3 QuadGuard M10, including the energy absorbing cartridges.

The QuadGuard® M Wide, as a member of the QuadGuard® family of crash cushions, consists of many of the same components as the Quad Guard<sup>®</sup>. The QuadGuard<sup>®</sup> M Wide is repairable after an impact within the MASH test standards