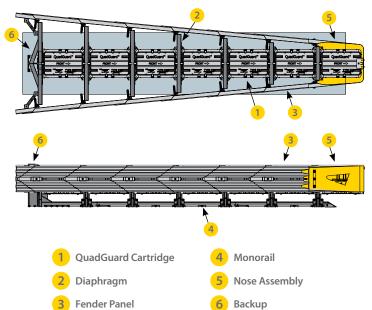

The QuadGuard® M Wide, as a member of the QuadGuard® family of crash cushions, consists of many of the same components as the Quad Guard<sup>®</sup>. The QuadGuard<sup>®</sup> M Wide is repairable after an impact within the MASH test standards