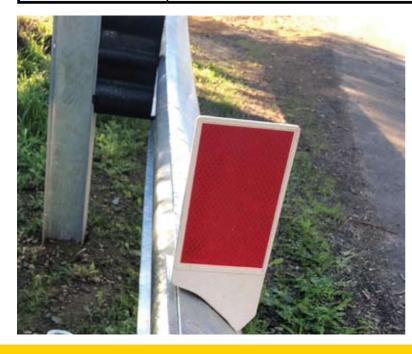

The **SMD Bracket** comes with a range of delineator colours to suit verge or median installations, all with Class 1A reflectivity.

Meets the highest overall retro-reflectivity requirements in AS/NZS 1906.1 Class 1100.

| Part Numbers |                                             |
|--------------|---------------------------------------------|
| 10007530     | SM Delineator Bracket - Red and White       |
| 10007828     | SM Delineator Bracket - Double Sided Yellow |
| 10009684     | SM Delineator Bracket - Single Sided Yellow |
| 10009683     | SM Delineator Bracket - Single Sided Red    |