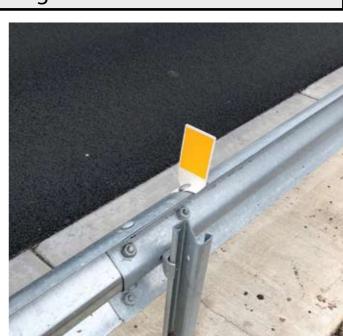

The **SMD Bracket** comes with a range of delineator colours to suit verge or median installations, all with Class 1A reflectivity.

Meets the highest overall retro-reflectivity requirements in AS/NZS 1906.1 Class 1100.

| Part Numbers |                                             |
|--------------|---------------------------------------------|
| 10007530     | SM Delineator Bracket - Red and White       |
| 10007828     | SM Delineator Bracket - Double Sided Yellow |
| 10009684     | SM Delineator Bracket - Single Sided Yellow |
| 10009683     | SM Delineator Bracket - Single Sided Red    |