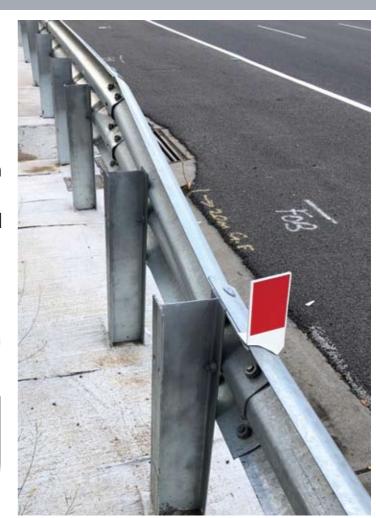

## **Splice Mounted Delineation Bracket**

Using the existing guardrail fasteners, the SMD Bracket is easily secured to your run of guardrail via the standard M16 splice bolts.

Compatible with W-Beam and Thrie-Beam rails, and moulded from a UV stabilised Nylon, the flexible polymer offers reduced risk to vulnerable road users in the event of a collision with the rail.

The **SMD Bracket** comes with a range of delineator colours to suit verge or median installations, all with Class 1A reflectivity.

Meets the highest overall retro-reflectivity requirements in AS/NZS 1906.1 Class 1100.

| Part Numbers |                                             |
|--------------|---------------------------------------------|
| 10007530     | SM Delineator Bracket - Red and White       |
| 10007828     | SM Delineator Bracket - Double Sided Yellow |
| 10009684     | SM Delineator Bracket - Single Sided Yellow |
| 10009683     | SM Delineator Bracket - Single Sided Red    |