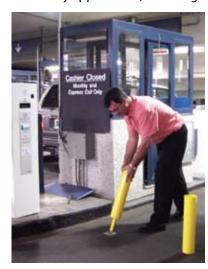

The unique design of the KonaPost® enables it to take multiple impacts and stay in place. It has been tested to take over 200 direct wheel impacts at 72 kmh. The flexible 152mm plug easily inserts into a hot-dip galvanised steel receptacle that is recessed into the pavement. The posts can be deployed when needed and quickly removed by lifting them out of the pavement receptacles.

- Injection-Molded urethane plastic
- 152mm Durable plug ensures self-righting, accurate and consistent placement
- 203mm Hot-dip galvanised steel receptacle
- Specially designed receptacle helps ensure post stays in place even after hundreds of impacts (tested to stay in place and survive over 200 impacts @ 72 kmh)
- Raised circumferential ribs allow for easy gripping when placing and removing from receptacle