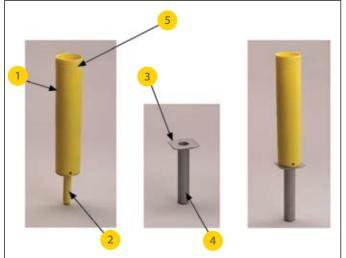

| Post Height            | 483mm |
|------------------------|-------|
| Post Width             | 102mm |
| Plug Height            | 152mm |
| Receptacle Plate Width | 114mm |
| Receptacle Depth       | 203mm |

- Injection-Molded urethane plastic
- 152mm Durable plug ensures self-righting, accurate and consistent placement
- 203mm Hot-dip galvanised steel receptacle
- Specially designed receptacle helps ensure post stays in place even after hundreds of impacts (tested to stay in place and survive over 200 impacts @ 72 kmh)
- Raised circumferential ribs allow for easy gripping when placing and removing from receptacle