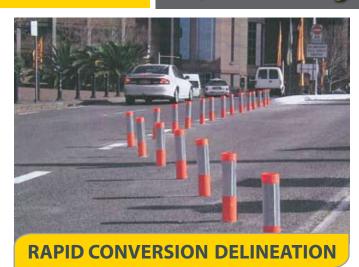

### Quick Change Delineator

The KonaPost® is an excellent alternative to traditional orange cones. It is ideal for reoccurring applications where orange cones or markers are often impacted and must be guickly deployed in specific patterns on a regular basis.

The unique design of the KonaPost® enables it to take multiple impacts and stay in place. It has been tested to take over 200 direct wheel impacts at 72 kmh. The flexible 152mm plug easily inserts into a hot-dip galvanised steel receptacle that is recessed into the pavement. The posts can be deployed when needed and quickly removed by lifting them out of the pavement receptacles.

#### **Applications**

The heavy duty KonaPost® can be used as a channelising, marking, delineation device in many applications, including:

- Gate closures
- Reversible lanes
- · Lane redirect
- · Parking lots
- · Garage environments
- · Event management