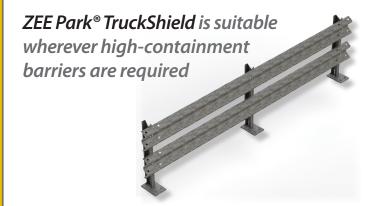

### **Car Park Barrier**

#### **Features**

- Heavy duty car park barrier system
- Integrates easily with the Ingal range of car park barriers to create a complete solution
- Australian made with AS/NZS 1170.1 rating
- Easy installation and compatible with Anti-Climb Mesh