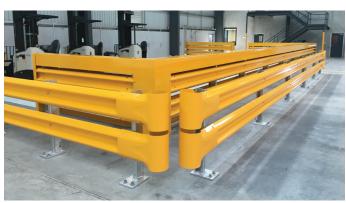

# The New ZEE Park® TruckShield barrier system is an exciting evolution of the proven ZEE Park AS/NZS 1170.1 compliant car park barrier

**ZEE Park® TruckShield** has been tested to the requirements of AS1170.1 for medium traffic areas, and is suitable for freight terminals, logistics facilities, loading docks, or anywhere separation of heavy vehicles and pedestrians is required.

#### Suitable For

- Freight terminals
- Logistics facilities
- Loading docks
- Anywhere separation of heavy vehicles and pedestrians is required