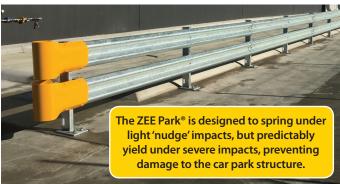

# The New ZEE Park® TruckShield barrier system is an exciting evolution of the proven ZEE Park AS/NZS 1170.1 compliant car park barrier

**ZEE Park® TruckShield** has been tested to the requirements of AS1170.1 for medium traffic areas, and is suitable for freight terminals, logistics facilities, loading docks, or anywhere separation of heavy vehicles and pedestrians is required.

ZEE Park® TruckShield uses a heavier-duty version of the proven EZY Guard post profile, and is a high-strength semirigid system. Truck Shield is tested and designed to exceed the force prescribed under AS/NZS 1170.1 for medium traffic areas. This is achieved with only two anchors per post.