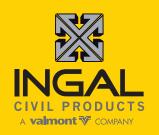

# The New ZEE Park® TruckShield barrier system is an exciting evolution of the proven ZEE Park AS/NZS 1170.1 compliant car park barrier

**ZEE Park® TruckShield** has been tested to the requirements of AS1170.1 for medium traffic areas, and is suitable for freight terminals, logistics facilities, loading docks, or anywhere separation of heavy vehicles and pedestrians is required.

ZEE Park® TruckShield uses a heavier-duty version of the proven EZY Guard post profile, and is a high-strength semirigid system. Truck Shield is tested and designed to exceed the force prescribed under AS/NZS 1170.1 for medium traffic areas. This is achieved with only two anchors per post.