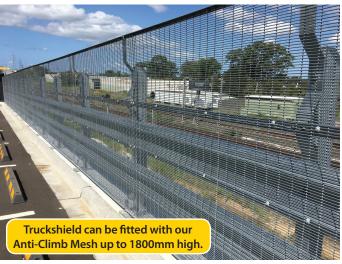

# The New ZEE Park® TruckShield barrier system is an exciting evolution of the proven ZEE Park AS/NZS 1170.1 compliant car park barrier

**ZEE Park® TruckShield** has been tested to the requirements of AS1170.1 for medium traffic areas, and is suitable for freight terminals, logistics facilities, loading docks, or anywhere separation of heavy vehicles and pedestrians is required.

ZEE Park® TruckShield uses a heavier-duty version of the proven EZY Guard post profile, and is a high-strength semirigid system. Truck Shield is tested and designed to exceed the force prescribed under AS/NZS 1170.1 for medium traffic areas. This is achieved with only two anchors per post.

#### **Features**

- Heavy duty car park barrier system
- Integrates easily with the Ingal range of car park barriers to create a complete solution
- Australian made with AS/NZS 1170.1 rating
- Easy installation and compatible with Anti-Climb Mesh