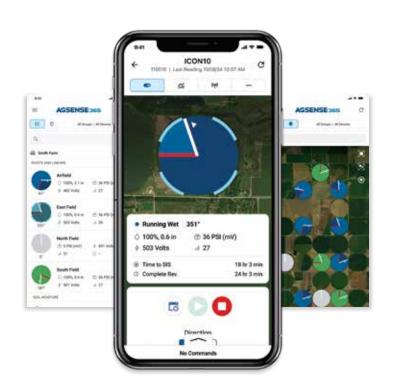

#### One Powerful Platform to Manage Your Irrigation

AgSense 365 is the most intuitive, easy-to-use app for remote irrigation management, offering seamless control that's more robust than ever. **Learn more at** valleyirrigation.com/AgSense365

A consistent interface and access to real-time data is available across all of your devices from anywhere in the world.

valleyirrigation.com