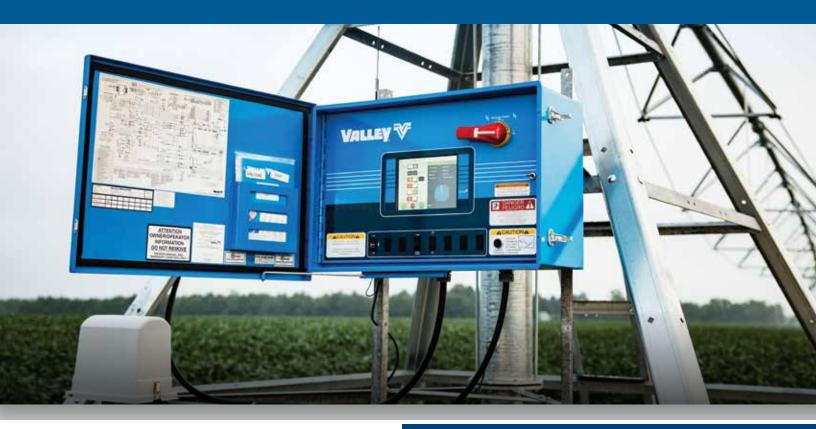

# The Most Advanced Smart Panels in the Industry

- Entering commands and programs with Valley ICON® panels is easy with the full-color touchscreen display.
- The intuitive graphical user interface shows the real-time status of the center pivot and standard linear through easy-to understand screens and icons.
- See immediate changes in bright, vivid colors. ICON panels make managing your pivot and standard linear fast and easy.
- Connect all your fields and technology on one platform with AgSense<sup>®</sup> 365 built in\* – ICON Link is installed standard.\*
- Optimize your yields every ICON panel is Variable Rate
   Irrigation (VRI) capable\*\*
- Protect your investment with cable theft monitoring\*
- \* Additional hardware or subscription required. \*\* VRI Speed Control is not available on standard linear

| Valley ICON Model | Display                                                   | ICON<br>Link* | Features                                                                                                                                                                                                                                                                                                          |
|-------------------|-----------------------------------------------------------|---------------|-------------------------------------------------------------------------------------------------------------------------------------------------------------------------------------------------------------------------------------------------------------------------------------------------------------------|
| Valley ICON10     | 10-inch Color<br>Touchscreen                              | √             | <ul> <li>Intuitive user interface</li> <li>AgSense 365 built in*</li> <li>Variable rate irrigation (VRI) capable</li> <li>Cable theft monitoring*</li> <li>Patented Valley Cruise Control<sup>®</sup></li> <li>Support for standard linear (non-swing and towable) available with a firmware upgrade**</li> </ul> |
| Valley ICON5      | Five-inch Color<br>Touchscreen<br>+ Soft-Touch<br>Buttons | ✓             | <ul> <li>Intuitive user interface</li> <li>Soft-touch buttons for feature selection and navigation</li> <li>AgSense 365 built in*</li> <li>Variable rate irrigation (VRI) capable</li> <li>Cable theft monitoring*</li> <li>Patented Valley Cruise Control</li> </ul>                                             |