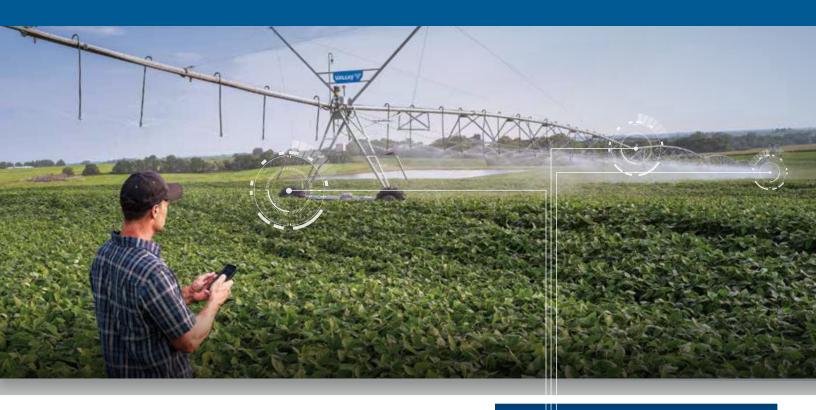

### We See Things Differently.

You may see a pivot as the necessary tool to water crops for greater yield potential. True as that is, we know it's made for more and it's only as smart as the technology you put into it.

Machine Diagnostics, from Valley, Irrigation is now available when you connect to AgSense® 365. This industry-leading technology provides detailed insight and alerts to changes in pivot performance and health. Through sensor driven technology, you can optimize the health of your pivot as it pinpoints the exact location of a fault related to alignment, tire inflation, motor and gearbox, or water application.

#### Features:

- Know which tower is out of alignment even before arriving at the pivot.
- Stay informed of tire pressure status at each tower.
- Track the total runtime of each drive unit to optimize maintenance schedules.
- Monitor your pivot's water pressure at each tower to assure uniform application in varying terrain.