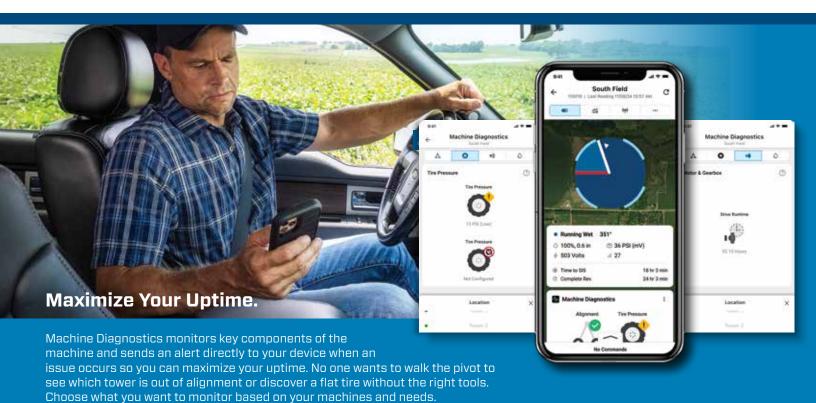

#### **ALIGNMENT**

One tower that's out of alignment can cause difficulties with the entire pivot. You'll receive an alert that lets you know which tower needs attention, saving you time during the troubleshooting process.

#### TIRE PRESSURE

Receive notification when and where a tire loses pressure or goes flat. Take action when a tire becomes low by stopping the pivot in an accessible part of your field. In case of a flat tire, configure your machine to automatically shut down to avoid drive train component damage.

#### **MOTOR & GEARBOX**

Monitor runtime of drive units to keep track of key maintenance intervals at each tower based on actual usage, preventing breakdowns and extending the lifespan of the machine

#### WATER APPLICATION

Pivots require the right water pressure for proper water application over an entire field. Problems at the pump and uneven terrain can prevent your pivot from doing its job effectively. Machine Diagnostics will notify you immediately when and where to adjust.

# AgSense 365 remote irrigation management

Machine Diagnostics is just one of the features available on AgSense 365. You will receive alerts on your smart phone or other device through AgSense 365.